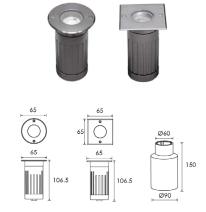

IL65106 1x2W

Aluminum anodized or powder painting

www.valentiae.com sales@nelux.com.hk