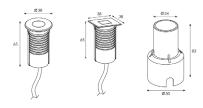

IL2727R & IL2727S 1x2W

Aluminum anodized or powder painting

IL3865R & IL3838S 1x0.5W

Die-casting grey powder coated aluminum, frame stainless steel.

IL5582R & IL5555S 1x2.0W

Die-casting grey powder coated aluminum.

IL2329R & IL2329S 1x1W

Aluminum anodized or powder painting, soft beam.

IL4565 1x2.0W

Die-casting grey powder coated aluminum, frame stainless steel.

IL5582A (Asymmetrical) 1x2.0W

Die-casting grey powder coated aluminum.