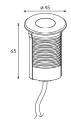

IL65106 1x2W

Aluminum anodized or powder painting

www.valentiae.com sales@nelux.com.hk