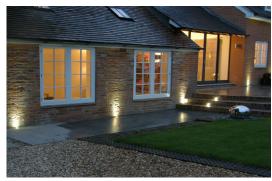

## Mini series

Materials used as aluminum anodized, stainless steel, die-casting make these series suitable for your outdoor lighting projects. Led colour temperature 2000K, 3000K & 6000K. If you need data sheet contact us or be a member www.valentiae.com and we will leave all your information in your personal page.



IL2727R & IL2727S 1x2W







Aluminum anodized or powder painting

IL3865R & IL3838S 1x0.5W







Die-casting grey powder coated aluminum, frame stainless steel.

IL5582R & IL5555S 1x2.0W







Die-casting grey powder coated aluminum.



IL2329R & IL2329S 1x1W







Aluminum anodized or powder painting, soft beam.

IL4565 1x2.0W







Die-casting grey powder coated aluminum, frame stainless steel.

IL5582A (Asymmetrical) 1x2.0W





Die-casting grey powder coated aluminum.



## Inground light nelux outdoor lighting



## Mini series

Materials used as aluminum anodized, stainless steel, die-casting make these series suitable for your outdoor lighting projects. Led colour temperature 2000K, 3000K & 6000K. If you need data sheet contact us or be a member www.valentiae.com and we will leave all your information in your personal page.

IL65106 1x2W



Aluminum anodized or powder painting





www.valentiae.com sales@nelux.com.hk