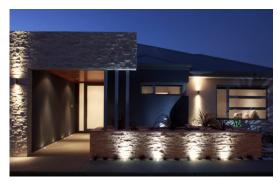

casting grey powder coated aluminum, frame stainless steel.

IL5582R & IL5555S 1x2.0W







Die-casting grey powder coated aluminum.



IL2329R & IL2329S 1x1W







Aluminum anodized or powder painting, soft beam.

IL4565 1x2.0W







Die-casting grey powder coated aluminum, frame stainless steel.

IL5582A (Asymmetrical) 1x2.0W





Die-casting grey powder coated aluminum.



## Inground light nelux outdoor lighting



## Mini series

Materials used as aluminum anodized, stainless steel, die-casting make these series suitable for your outdoor lighting projects. Led colour temperature 2000K, 3000K & 6000K. If you need data sheet contact us or be a member www.valentiae.com and we will leave all your information in your personal page.

IL65106 1x2W



Aluminum anodized or powder painting





www.valentiae.com sales@nelux.com.hk