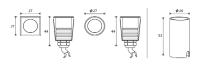

IL2727R & IL2727S 1x2W

Aluminum anodized or powder painting

IL3865R & IL3838S 1x0.5W

Die-casting grey powder coated aluminum, frame stainless steel.

IL5582R & IL5555S 1x2.0W

Die-casting grey powder coated aluminum.

IL2329R & IL2329S 1x1W

Aluminum anodized or powder painting, soft beam.

IL4565 1x2.0W

Die-casting grey powder coated aluminum, frame stainless steel.

IL5582A (Asymmetrical) 1x2.0W

Die-casting grey powder coated aluminum.

IL65106 1x2W

Aluminum anodized or powder painting

www.valentiae.com sales@nelux.com.hk