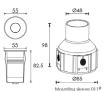

IL65106 1x2W

Aluminum anodized or powder painting

www.valentiae.com sales@nelux.com.hk