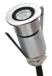

## Mini series

Materials used as aluminum anodized, stainless steel, die-casting make these series suitable for your outdoor lighting projects. Led colour temperature 2000K, 3000K & 6000K. If you need data sheet contact us or be a member www.valentiae.com and we will leave all your information in your personal page.

IL2727R & IL2727S 1x2W

Aluminum anodized or powder painting

IL3865R & IL3838S 1x0.5W

Die-casting grey powder coated aluminum, frame stainless steel.

IL5582R & IL5555S 1x2.0W

Die-casting grey powder coated aluminum.

IL2329R & IL2329S 1x1W

Aluminum anodized or powder painting, soft beam.

IL4565 1x2.0W

Die-casting grey powder coated aluminum, frame stainless steel.

IL5582A (Asymmetrical) 1x2.0W

Die-casting grey powder coated aluminum.