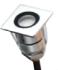

IL2727R & IL2727S 1x2W

Aluminum anodized or powder painting

IL3865R & IL3838S 1x0.5W

Die-casting grey powder coated aluminum, frame stainless steel.

IL5582R & IL5555S 1x2.0W

Die-casting grey powder coated aluminum.

IL2329R & IL2329S 1x1W

Aluminum anodized or powder painting, soft beam.

IL4565 1x2.0W

Die-casting grey powder coated aluminum, frame stainless steel.

IL5582A (Asymmetrical) 1x2.0W

Die-casting grey powder coated aluminum.