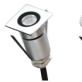

## Mini series

Materials used as aluminum anodized, stainless steel, die-casting make these series suitable for your outdoor lighting projects. Led colour temperature 2000K, 3000K & 6000K. If you need data sheet contact us or be a member www.valentiae.com and we will leave all your information in your personal page.

IL2727R & IL2727S 1x2W

Aluminum anodized or powder painting

IL3865R & IL3838S 1x0.5W

Die-casting grey powder coated aluminum, frame stainless steel.

IL5582R & IL5555S 1x2.0W

Die-casting grey powder coated aluminum.

IL2329R & IL2329S 1x1W

Aluminum anodized or powder painting, soft beam.

IL4565 1x2.0W

Die-casting grey powder coated aluminum, frame stainless steel.

IL5582A (Asymmetrical) 1x2.0W

Die-casting grey powder coated aluminum.