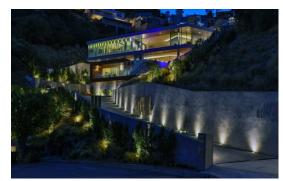

sting grey powder coated aluminum, frame stainless steel.

IL5582R & IL5555S 1x2.0W







Die-casting grey powder coated aluminum.



IL2329R & IL2329S 1x1W







Aluminum anodized or powder painting, soft beam.

IL4565 1x2.0W







Die-casting grey powder coated aluminum, frame stainless steel.

IL5582A (Asymmetrical) 1x2.0W





Die-casting grey powder coated aluminum.



## Inground light nelux outdoor lighting



## Mini series

Materials used as aluminum anodized, stainless steel, die-casting make these series suitable for your outdoor lighting projects. Led colour temperature 2000K, 3000K & 6000K. If you need data sheet contact us or be a member www.valentiae.com and we will leave all your information in your personal page.

IL65106 1x2W



Aluminum anodized or powder painting





www.valentiae.com sales@nelux.com.hk