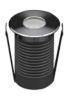

IL2727R & IL2727S 1x2W

Aluminum anodized or powder painting

IL3865R & IL3838S 1x0.5W

Die-casting grey powder coated aluminum, frame stainless steel.

IL5582R & IL5555S 1x2.0W

Die-casting grey powder coated aluminum.

IL2329R & IL2329S 1x1W

Aluminum anodized or powder painting, soft beam.

IL4565 1x2.0W

Die-casting grey powder coated aluminum, frame stainless steel.

IL5582A (Asymmetrical) 1x2.0W

Die-casting grey powder coated aluminum.