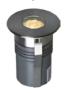

IL2329R & IL2329S 1x1W

Aluminum anodized or powder painting, soft beam.

IL4565 1x2.0W

Die-casting grey powder coated aluminum, frame stainless steel.

IL5582A (Asymmetrical) 1x2.0W

Die-casting grey powder coated aluminum.