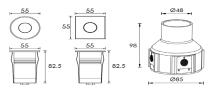

IL65106 1x2W

Aluminum anodized or powder painting

www.valentiae.com sales@nelux.com.hk