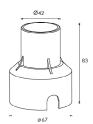

IL2727R & IL2727S 1x2W

Aluminum anodized or powder painting

IL3865R & IL3838S 1x0.5W

Die-casting grey powder coated aluminum, frame stainless steel.

IL5582R & IL5555S 1x2.0W

Die-casting grey powder coated aluminum.