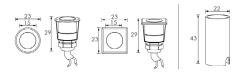

IL2727R & IL2727S 1x2W

Aluminum anodized or powder painting

IL3865R & IL3838S 1x0.5W

Die-casting grey powder coated aluminum, frame stainless steel.

IL5582R & IL5555S 1x2.0W

Die-casting grey powder coated aluminum.

IL2329R & IL2329S 1x1W

Aluminum anodized or powder painting, soft beam.

IL4565 1x2.0W

Die-casting grey powder coated aluminum, frame stainless steel.

IL5582A (Asymmetrical) 1x2.0W

Die-casting grey powder coated aluminum.