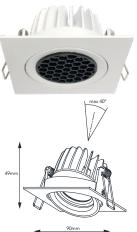

#### SL9090D 8W Ip65 Cree/Citizen led

Die-casting aluminum white powder. Finished colour white, black & grey

SL9077 8W Ip65 Cree/Citizen led

Die-casting aluminum white powder. Finished colour white, black & grey