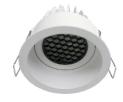

### SL9090 8W Ip65 Cree/Citizen led

Die-casting aluminum white powder. Finished colour white, black & grey

www.valentíae.com