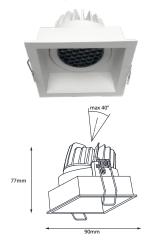

#### SL9090D 8W Ip65 Cree/Citizen led

Die-casting aluminum white powder. Finished colour white, black & grey

SL9077 8W Ip65 Cree/Citizen led

Die-casting aluminum white powder. Finished colour white, black & grey