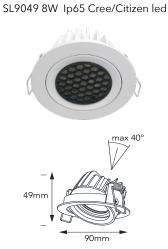

#### SL9090D 8W Ip65 Cree/Citizen led

Die-casting aluminum white powder. Finished colour white, black & grey

SL9077 8W Ip65 Cree/Citizen led

Die-casting aluminum white powder. Finished colour white, black & grey