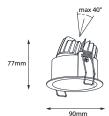

#### SL9090D 8W Ip65 Cree/Citizen led

Die-casting aluminum white powder. Finished colour white, black & grey

SL9077 8W Ip65 Cree/Citizen led

Die-casting aluminum white powder. Finished colour white, black & grey

### SL9090 8W Ip65 Cree/Citizen led

Die-casting aluminum white powder. Finished colour white, black & grey

www.valentíae.com